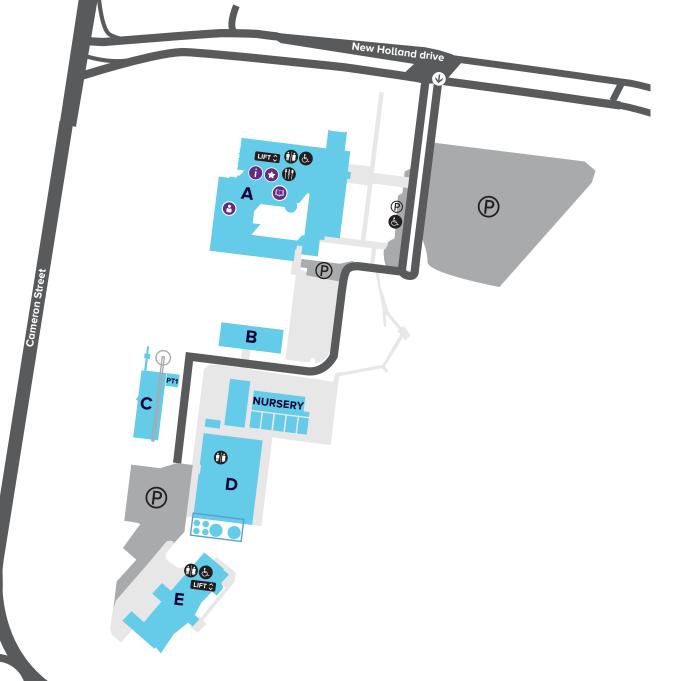

# Cranbourne Campus Map

## Cranbourne Campus

## Key

- Information
- Enquiry and Enrolment Hub
- 8 Student Centre
- Library and Learning Centre
- Toilet
- Parking
- Disability access
- Cafe
- Restaurant
- Gate entry

## **Building A**

Information, Library and Learning Centre (LLC), Student Centre, Cafe, Business Services, Information Technology and Computer Systems

## **Building B**

Nursery

## **Building C**

Plumbing

## **Building D**

Glasshouse

### **Building E**

Plumbing, Safety Training Centre